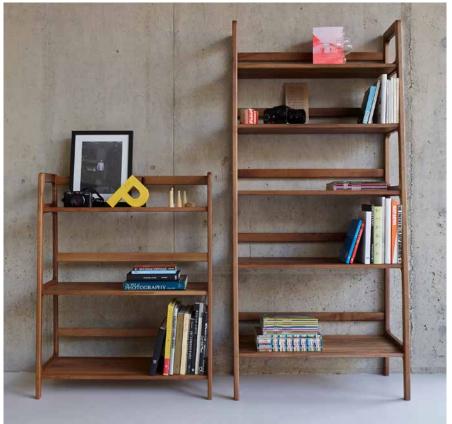

## Agnes Kay + Stemmer

Design duo, Kay + Stemmer have designed a freestanding shelving unit called Agnes. The shelves come fully assembled and have the hallmarks of classical training; details include radius edges, a gentle upwards taper and perfect proportion. The result is a notably softened looking shelving range, free standing with poise and a sense of visual balance. The Agnes shelves come as a variety of freestanding or wall mounted shelving or a side table. Available in oak or walnut.

## Agnes Kay + Stemmer

- 1High shelving unit
  Medium shelving unit
  Long shelving unit
  Wall shelving unit
  Coffee Table
  Side table