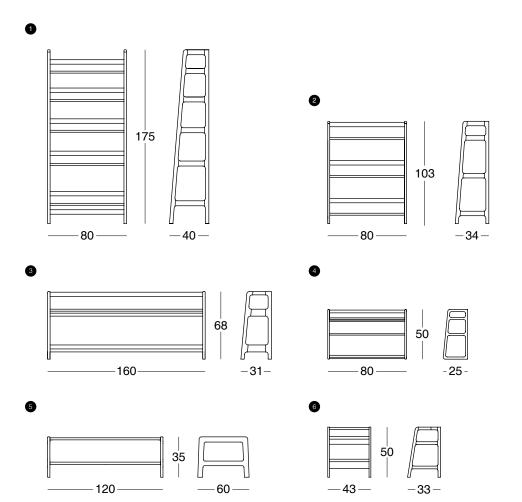

## Agnes Kay + Stemmer

- 1High shelving unit
  Medium shelving unit
  Long shelving unit
  Wall shelving unit
  Coffee Table
  Side table