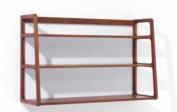

## Agnes Kay + Stemmer

Design duo, Kay + Stemmer have designed a freestanding shelving unit called Agnes. The shelves come fully assembled and have the hallmarks of classical training; details include radius edges, a gentle upwards taper and perfect proportion. The result is a notably softened looking shelving range, free standing with poise and a sense of visual balance. The Agnes shelves come as a variety of freestanding or wall mounted shelving or a side table. Available in oak or walnut.

## Agnes Kay + Stemmer

- 1High shelving unit
  Medium shelving unit
  Long shelving unit
  Wall shelving unit
  Coffee Table
  Side table