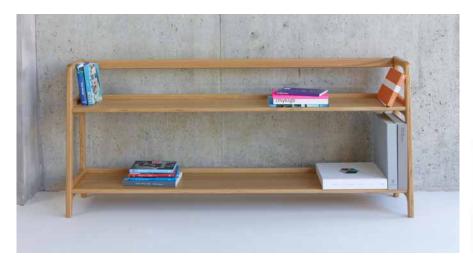

## Agnes Kay + Stemmer

Design duo, Kay + Stemmer have designed a freestanding shelving unit called Agnes. The shelves come fully assembled and have the hallmarks of classical training; details include radius edges, a gentle upwards taper and perfect proportion. The result is a notably softened looking shelving range, free standing with poise and a sense of visual balance. The Agnes shelves come as a variety of freestanding or wall mounted shelving or a side table. Available in oak or walnut.

## Agnes Kay + Stemmer

- 1High shelving unit
  Medium shelving unit
  Long shelving unit
  Wall shelving unit
  Coffee Table
  Side table