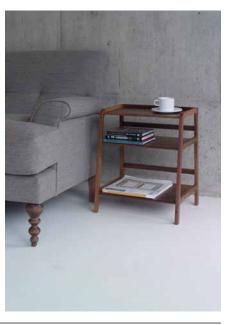

## Agnes Kay + Stemmer

Design duo, Kay + Stemmer have designed a freestanding shelving unit called Agnes. The shelves come fully assembled and have the hallmarks of classical training; details include radius edges, a gentle upwards taper and perfect proportion. The result is a notably softened looking shelving range, free standing with poise and a sense of visual balance. The Agnes shelves come as a variety of freestanding or wall mounted shelving or a side table. Available in oak or walnut.

## Agnes Kay + Stemmer

- 1High shelving unit
  Medium shelving unit
  Long shelving unit
  Wall shelving unit
  Coffee Table
  Side table