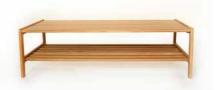

## Agnes Kay + Stemmer

Design duo, Kay + Stemmer have designed a freestanding shelving unit called Agnes. The shelves come fully assembled and have the hallmarks of classical training; details include radius edges, a gentle upwards taper and perfect proportion. The result is a notably softened looking shelving range, free standing with poise and a sense of visual balance. The Agnes shelves come as a variety of freestanding or wall mounted shelving or a side table. Available in oak or walnut.

## Agnes Kay + Stemmer

- 1High shelving unit
  Medium shelving unit
  Long shelving unit
  Wall shelving unit
  Coffee Table
  Side table