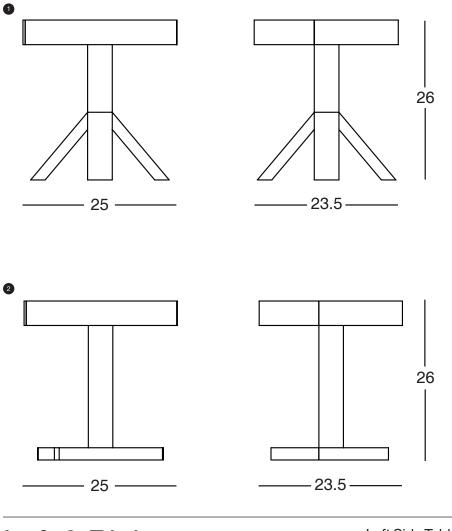

FSC European walnut, finished with Osmo oil.

Left & Right Ilse Crawford & Oscar Peña

- 1 Left Side Table
- 2 Right Side Table