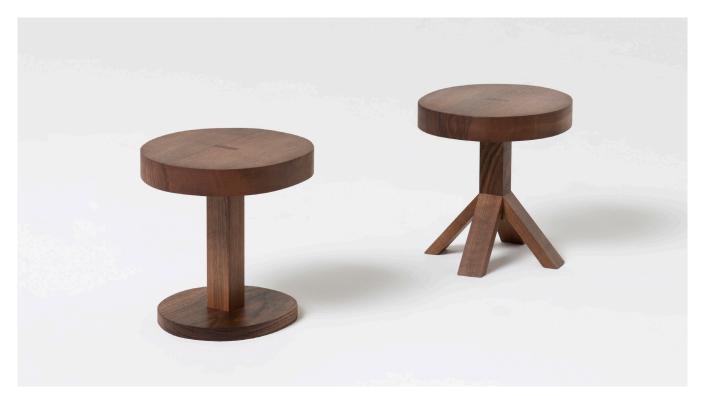

## Left & Right Ilse Crawford & Oscar Peña

A pair of small characterful side tables made in two different ways, both with hand-drawn circular tops. They are designed to capture the spirit and magic of Japanese joinery and to appear more hand-made than machine made.

First created for a special collection of furniture, made in collaboration with Ishinomaki Laboratory. These diminutive designs sit very low and are ideal for placing next to a sofa or lounge chair. They are also small enough to live on a table, a shelf or a windowsill, and ideal to place all manner of objects on.

FSC European walnut, finished with Osmo oil.

Left & Right Ilse Crawford & Oscar Peña

- 1 Left Side Table
- 2 Right Side Table