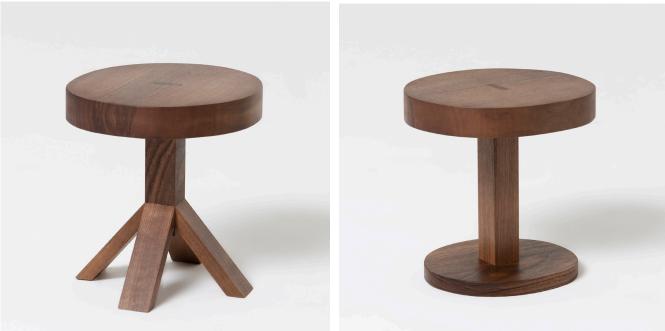

## Left & Right Ilse Crawford & Oscar Peña

A pair of small characterful side tables made in two different ways, both with hand-drawn circular tops. They are designed to capture the spirit and magic of Japanese joinery and to appear more hand-made than machine made.

First created for a special collection of furniture, made in collaboration with Ishinomaki Laboratory. These diminutive designs sit very low and are ideal for placing next to a sofa or lounge chair. They are also small enough to live on a table, a shelf or a windowsill, and ideal to place all manner of objects on.

FSC European walnut, finished with Osmo oil.

Left & Right Ilse Crawford & Oscar Peña

- 1 Left Side Table
- 2 Right Side Table