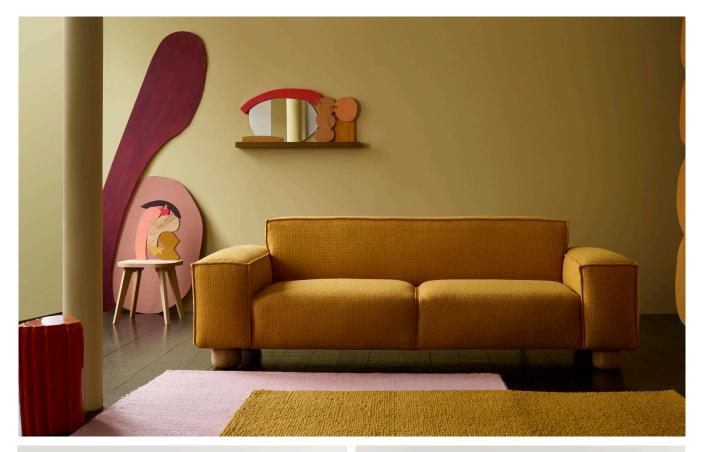

## Macduff Donna Wilson

A boxy sofa design that is substantial in size and well-grounded on oversized oak feet.

Well-proportioned and attractive, the focus for this design was on providing a deep-layered kind of comfort. With distinctive details such as the bulbous oak feet that were inspired by the shape of a ball of wool, or the tactile seam stitching; this piece is both idiosyncratic and imaginative.

Made at SCP's specialist upholstery factory in Norfolk, England, using 100% natural and sustainable materials. With a frame made from FSC beech and softwood ply, with oak feet. Upholstered with wool interliner, hessian, Typar, jute webbing, wool felt, Cocolok, needled wool and HD wool.