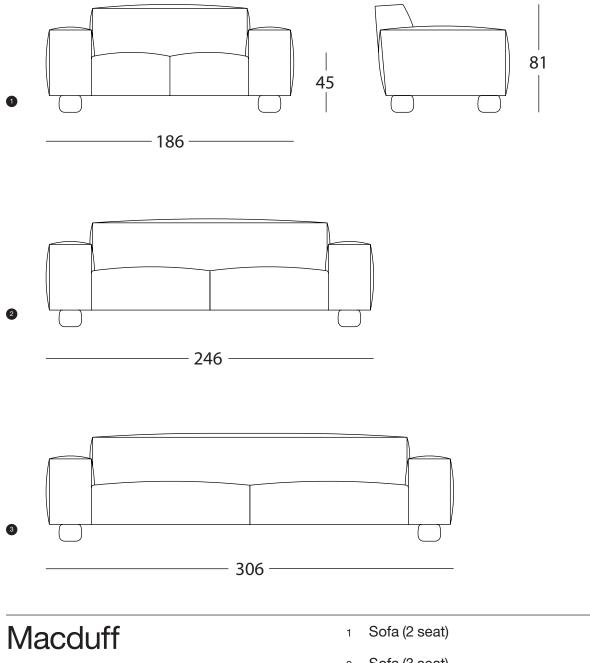

## Macduff Donna Wilson

A boxy sofa design that is substantial in size and well-grounded on oversized oak feet.

Well-proportioned and attractive, the focus for this design was on providing a deep-layered kind of comfort. With distinctive details such as the bulbous oak feet that were inspired by the shape of a ball of wool, or the tactile seam stitching; this piece is both idiosyncratic and imaginative.

Made at SCP's specialist upholstery factory in Norfolk, England, using 100% natural and sustainable materials. With a frame made from FSC beech and softwood ply, with oak feet. Upholstered with wool interliner, hessian, Typar, jute webbing, wool felt, Cocolok, needled wool and HD wool.



www.scp.co.uk



Donna Wilson

- Sofa (3 seat) 2
- Sofa (4 seat) 3