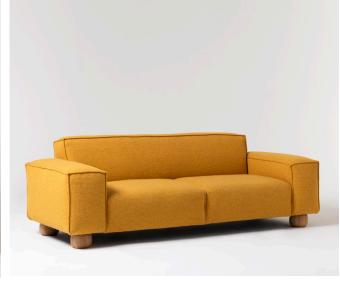

## Macduff Donna Wilson

A boxy sofa design that is substantial in size and well-grounded on oversized oak feet.

Well-proportioned and attractive, the focus for this design was on providing a deep-layered kind of comfort. With distinctive details such as the bulbous oak feet that were inspired by the shape of a ball of wool, or the tactile seam stitching; this piece is both idiosyncratic and imaginative.

Made at SCP's specialist upholstery factory in Norfolk, England, using 100% natural and sustainable materials. With a frame made from FSC beech and softwood ply, with oak feet. Upholstered with wool interliner, hessian, Typar, jute webbing, wool felt, Cocolok, needled wool and HD wool.