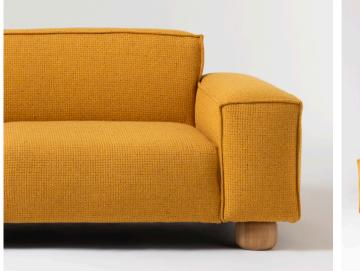

## Macduff Donna Wilson

A boxy sofa design that is substantial in size and well-grounded on oversized oak feet.

Well-proportioned and attractive, the focus for this design was on providing a deep-layered kind of comfort. With distinctive details such as the bulbous oak feet that were inspired by the shape of a ball of wool, or the tactile seam stitching; this piece is both idiosyncratic and imaginative.

Made at SCP's specialist upholstery factory in Norfolk, England, using 100% natural and sustainable materials. With a frame made from FSC beech and softwood ply, with oak feet. Upholstered with wool interliner, hessian, Typar, jute webbing, wool felt, Cocolok, needled wool and HD wool.