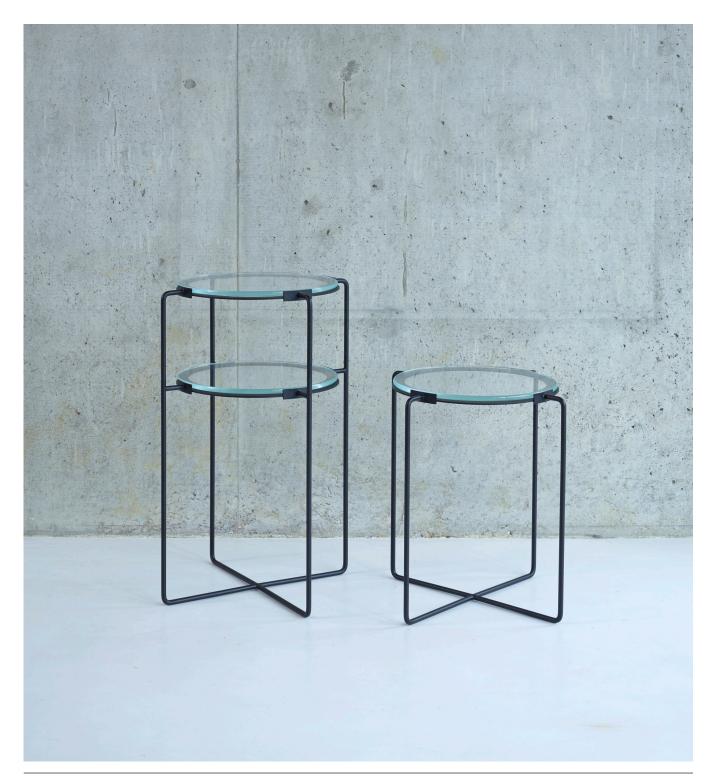

## Side table Jasper Morrison

Originally manufactured by SCP in 1986 and re-issued for 2014, the side table by Jasper Morrison was his first product to go into production. An exercise in refinement, it is made from formed steel and glass, with brazed brass joints. The table comes with a black powder coated frame and sandblasted or low-iron glass finishes are available.

There are two versions, a high table with two circular glass tiers and a low table with one circular glass tier. The simple form, along with the subtle combinations of material and finish give this design a sense of purity and grace.

## Side table Jasper Morrison

- Side table one-tier
  Side table two-tier