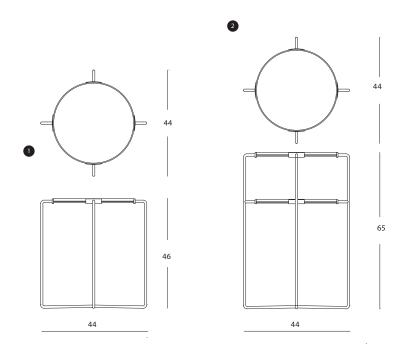

There are two versions, a high table with two circular glass tiers and a low table with one circular glass tier. The simple form, along with the subtle combinations of material and finish give this design a sense of purity and grace.

## Side table Jasper Morrison

- Side table one-tier
  Side table two-tier