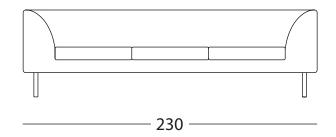

## Woodgate Terence Woodgate

- 1 Armchair
- 2 Sofa (2 seat)
- з Sofa (3 seat)
- 4 Sofa (4 seat)