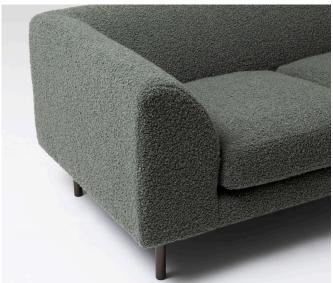

## Woodgate Terence Woodgate

A 2023 reissue of the Woodgate sofa system, in original dimensions. A visually light and lean design, progressive in its conception and modest in style.

Conceived as a low-profile sofa system from the outset, the challenge of this design was to create the shape of the back to work as well as an arm. The arm itself is an elegant trimmed ellipse shape, while the legs are simple cylinders. A timeless design in the truest sense of the term.

Made at SCP's specialist upholstery factory in Norfolk, England, using 100% natural and sustainable materials. With a frame made from FSC beech and softwood ply, with mild steel legs. Upholstered with wool interliner, hessian, Typar, Cocolok, needled wool, HD wool and natural latex. With feather cushions.