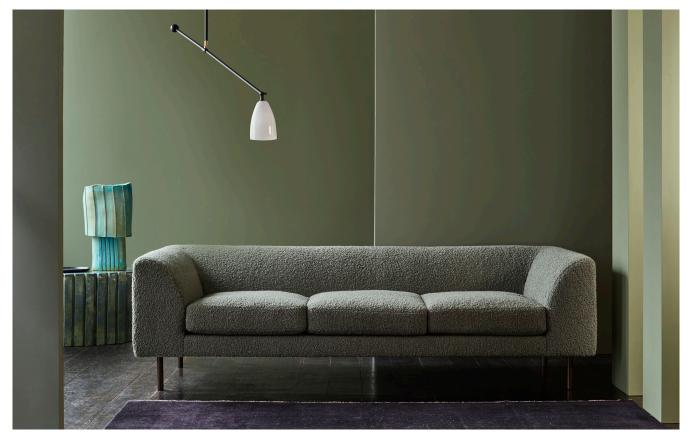

## Woodgate Terence Woodgate

A 2023 reissue of the Woodgate sofa system, in original dimensions. A visually light and lean design, progressive in its conception and modest in style.

Conceived as a low-profile sofa system from the outset, the challenge of this design was to create the shape of the back to work as well as an arm. The arm itself is an elegant trimmed ellipse shape, while the legs are simple cylinders. A timeless design in the truest sense of the term.

Made at SCP's specialist upholstery factory in Norfolk, England, using 100% natural and sustainable materials. With a frame made from FSC beech and softwood ply, with mild steel legs. Upholstered with wool interliner, hessian, Typar, Cocolok, needled wool, HD wool and natural latex. With feather cushions.