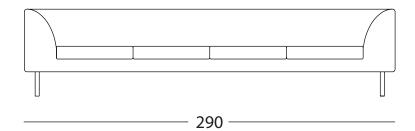

## Woodgate Terence Woodgate

- 1 Armchair
- 2 Sofa (2 seat)
- з Sofa (3 seat)
- 4 Sofa (4 seat)