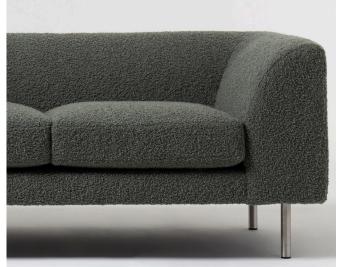

## Woodgate Terence Woodgate

A 2023 reissue of the Woodgate sofa system, in original dimensions. A visually light and lean design, progressive in its conception and modest in style.

Conceived as a low-profile sofa system from the outset, the challenge of this design was to create the shape of the back to work as well as an arm. The arm itself is an elegant trimmed ellipse shape, while the legs are simple cylinders. A timeless design in the truest sense of the term.

Made at SCP's specialist upholstery factory in Norfolk, England, using 100% natural and sustainable materials. With a frame made from FSC beech and softwood ply, with mild steel legs. Upholstered with wool interliner, hessian, Typar, Cocolok, needled wool, HD wool and natural latex. With feather cushions.