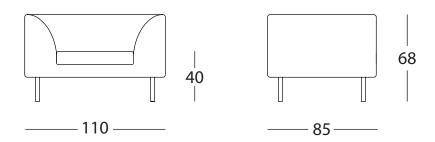

## Woodgate Terence Woodgate

- 1 Armchair
- 2 Sofa (2 seat)
- з Sofa (3 seat)
- 4 Sofa (4 seat)