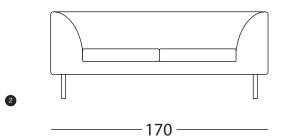

## Woodgate Terence Woodgate

- 1 Armchair
- 2 Sofa (2 seat)
- з Sofa (3 seat)
- 4 Sofa (4 seat)