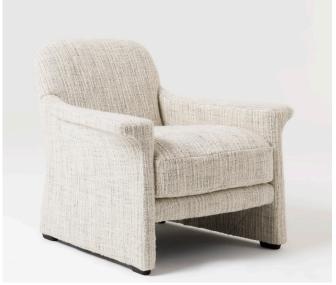

## Ada Matthew Hilton

An authoritative armchair design that balances comfort with a delicate hand-drawn aesthetic.

An armchair with good proportions to cradle the human frame, generous in width. With a clear lineage to a number of his previous designs for SCP, this is a cultivated chair by Hilton, assured in its form, with curves and elongated lines that display a purposeful self-control.

www.scp.co.uk SCP Ltd

Ada Matthew Hilton

1 Armchair