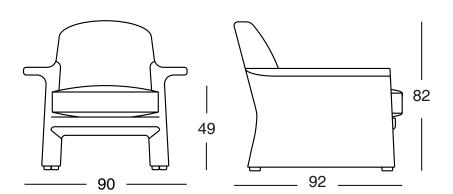

## Ada Matthew Hilton

An authoritative armchair design that balances comfort with a delicate hand-drawn aesthetic.

An armchair with good proportions to cradle the human frame, generous in width. With a clear lineage to a number of his previous designs for SCP, this is a cultivated chair by Hilton, assured in its form, with curves and elongated lines that display a purposeful self-control.

www.scp.co.uk SCP Ltd

Ada Matthew Hilton

1 Armchair