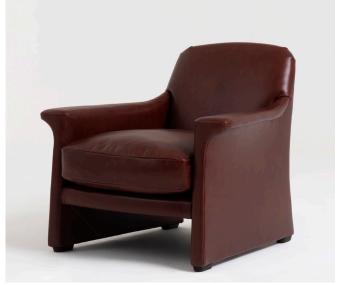

## Ada Matthew Hilton

An authoritative armchair design that balances comfort with a delicate hand-drawn aesthetic.

An armchair with good proportions to cradle the human frame, generous in width. With a clear lineage to a number of his previous designs for SCP, this is a cultivated chair by Hilton, assured in its form, with curves and elongated lines that display a purposeful self-control.

www.scp.co.uk SCP Ltd

Ada Matthew Hilton

1 Armchair