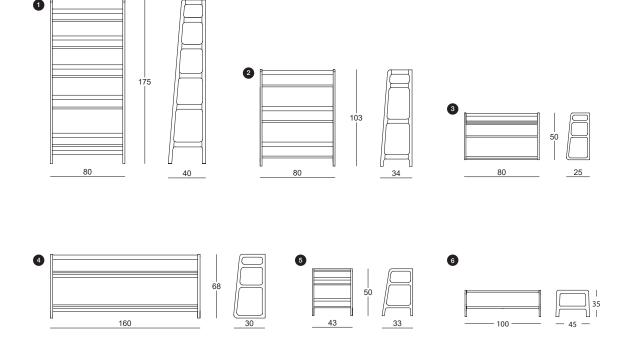

## Agnes Kay + Stemmer

- High shelving unit Medium shelving unit Wall shelving unit Long shelving unit Side table Coffee table 2
- 3