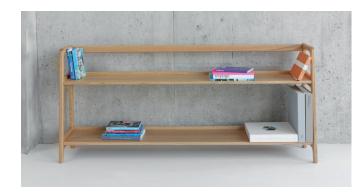

Agnes Kay + Stemmer

Agnes is a popular collection of designs made from solid oak or walnut, with veneered shelves. Each piece in the collection comes out of the box as solid one piece items, with no assembly required. The design has the hallmarks of classical furniture-making training; details include radius edges, a gentle upwards taper and perfect proportion. The collection is comprised of high and long shelving units, a side and coffee table, console table and a mirror.

## Agnes Kay + Stemmer

- High shelving unit Medium shelving unit Wall shelving unit Long shelving unit Side table Coffee table 2
- 3