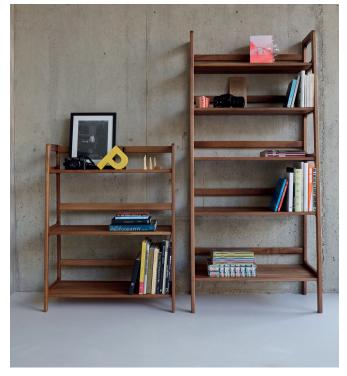

Agnes Kay + Stemmer

Agnes is a popular collection of designs made from solid oak or walnut, with veneered shelves. Each piece in the collection comes out of the box as solid one piece items, with no assembly required. The design has the hallmarks of classical furniture-making training; details include radius edges, a gentle upwards taper and perfect proportion. The collection is comprised of high and long shelving units, a side and coffee table, console table and a mirror.

## Agnes Kay + Stemmer

- High shelving unit Medium shelving unit Wall shelving unit Long shelving unit Side table Coffee table 2
- 3