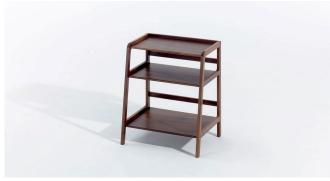

Agnes Kay + Stemmer

Agnes is a popular collection of designs made from solid oak or walnut, with veneered shelves. Each piece in the collection comes out of the box as solid one piece items, with no assembly required. The design has the hallmarks of classical furniture-making training; details include radius edges, a gentle upwards taper and perfect proportion. The collection is comprised of high and long shelving units, a side and coffee table, console table and a mirror.

## Agnes Kay + Stemmer

- High shelving unit Medium shelving unit Wall shelving unit Long shelving unit Side table Coffee table 2
- 3