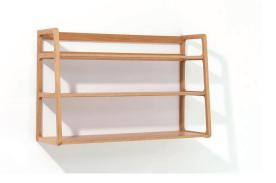

Agnes Kay + Stemmer

Agnes is a popular collection of designs made from solid oak or walnut, with veneered shelves. Each piece in the collection comes out of the box as solid one piece items, with no assembly required. The design has the hallmarks of classical furniture-making training; details include radius edges, a gentle upwards taper and perfect proportion. The collection is comprised of high and long shelving units, a side and coffee table, console table and a mirror.

## Agnes Kay + Stemmer

- High shelving unit Medium shelving unit Wall shelving unit Long shelving unit Side table Coffee table 2
- 3