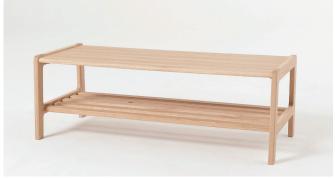

Agnes Kay + Stemmer

Agnes is a popular collection of designs made from solid oak or walnut, with veneered shelves. Each piece in the collection comes out of the box as solid one piece items, with no assembly required. The design has the hallmarks of classical furniture-making training; details include radius edges, a gentle upwards taper and perfect proportion. The collection is comprised of high and long shelving units, a side and coffee table, console table and a mirror.

## Agnes Kay + Stemmer

- High shelving unit Medium shelving unit Wall shelving unit Long shelving unit Side table Coffee table 2
- 3