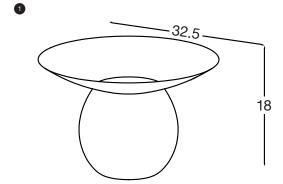

## Bulb Reiko Kaneko

A new Bulb shaped vase addition to the Terracotta collection. This design suggests gestures and is particularly pleasing to touch. It has a bulbous bottom section with a round flat top section, which allows it to be lifted up and moved around much like a plate. Notably stable, the design has an internal glaze that gently highlights the fine ridge lines of the clay.

## Bulb Reiko Kaneko

- 1 Large Vase
- 2 Medium Vase
- 3 Small Vase