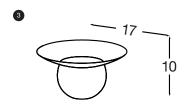

## Bulb Reiko Kaneko

A new Bulb shaped vase addition to the Terracotta collection. This design suggests gestures and is particularly pleasing to touch. It has a bulbous bottom section with a round flat top section, which allows it to be lifted up and moved around much like a plate. Notably stable, the design has an internal glaze that gently highlights the fine ridge lines of the clay.

## Bulb Reiko Kaneko

- 1 Large Vase
- 2 Medium Vase
- 3 Small Vase