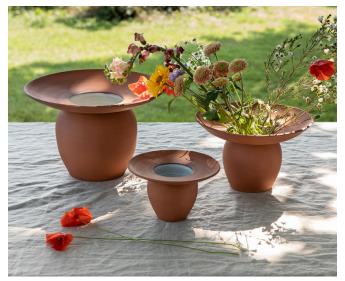

## Bulb Reiko Kaneko

A new Bulb shaped vase addition to the Terracotta collection. This design suggests gestures and is particularly pleasing to touch. It has a bulbous bottom section with a round flat top section, which allows it to be lifted up and moved around much like a plate. Notably stable, the design has an internal glaze that gently highlights the fine ridge lines of the clay.

## Bulb Reiko Kaneko

- 1 Large Vase
- 2 Medium Vase
- 3 Small Vase