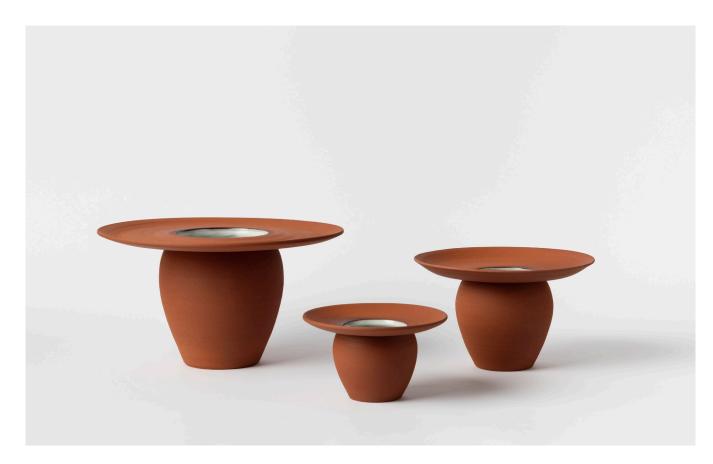

## Bulb Reiko Kaneko

A new Bulb shaped vase addition to the Terracotta collection. This design suggests gestures and is particularly pleasing to touch. It has a bulbous bottom section with a round flat top section, which allows it to be lifted up and moved around much like a plate. Notably stable, the design has an internal glaze that gently highlights the fine ridge lines of the clay.

## Bulb Reiko Kaneko

- 1 Large Vase
- 2 Medium Vase
- 3 Small Vase