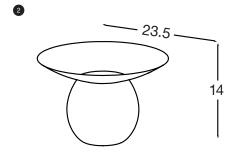

## Bulb Reiko Kaneko

A new Bulb shaped vase addition to the Terracotta collection. This design suggests gestures and is particularly pleasing to touch. It has a bulbous bottom section with a round flat top section, which allows it to be lifted up and moved around much like a plate. Notably stable, the design has an internal glaze that gently highlights the fine ridge lines of the clay.

## Bulb Reiko Kaneko

- 1 Large Vase
- 2 Medium Vase
- 3 Small Vase