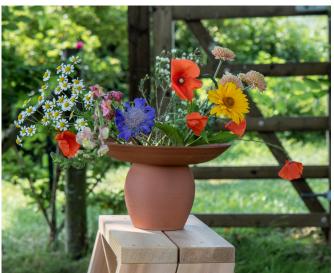

## Bulb Reiko Kaneko

A new Bulb shaped vase addition to the Terracotta collection. This design suggests gestures and is particularly pleasing to touch. It has a bulbous bottom section with a round flat top section, which allows it to be lifted up and moved around much like a plate. Notably stable, the design has an internal glaze that gently highlights the fine ridge lines of the clay.

Made from terracotta and finished with an opaque glaze on the inside, which makes the vessel watertight.

Made by hand in Suffolk, England.

www.scp.co.uk SCP Ltd