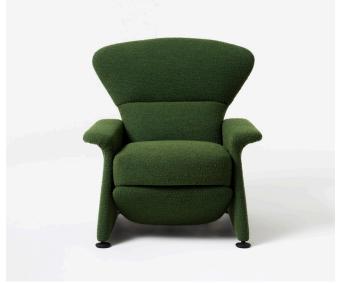

## Ewelina Matthew Hilton

A reclining armchair for a new generation that eschews the idea of formality.

A generously proportioned design with an electric powered mechanism that articulates the chair into a reclining position. It sits with poise on a relatively large footprint and has been designed with ultimate comfort in mind. The gently curving back and two arms that are mirrors of each other give the chair a very balanced look, and it looks equally good in reclined or upright positions.