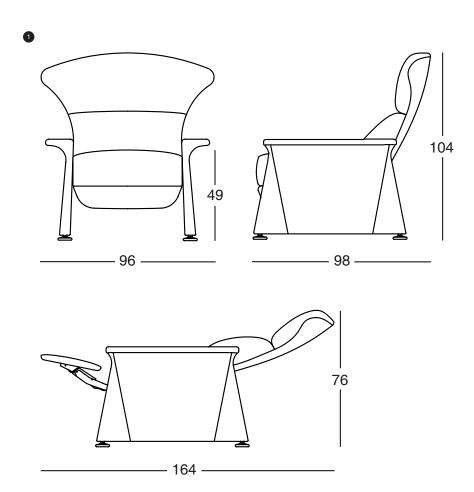

## Ewelina Matthew Hilton

A reclining armchair for a new generation that eschews the idea of formality.

A generously proportioned design with an electric powered mechanism that articulates the chair into a reclining position. It sits with poise on a relatively large footprint and has been designed with ultimate comfort in mind. The gently curving back and two arms that are mirrors of each other give the chair a very balanced look, and it looks equally good in reclined or upright positions.