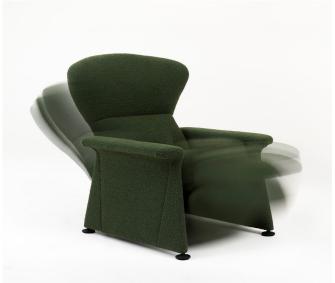

## Ewelina Matthew Hilton

A reclining armchair for a new generation that eschews the idea of formality.

A generously proportioned design with an electric powered mechanism that articulates the chair into a reclining position. It sits with poise on a relatively large footprint and has been designed with ultimate comfort in mind. The gently curving back and two arms that are mirrors of each other give the chair a very balanced look, and it looks equally good in reclined or upright positions.