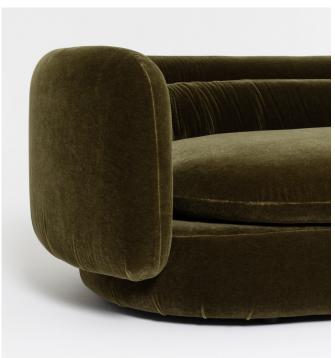

## Group Sectional Philippe Malouin

A design that uses primary shapes in a concise way to form the base, back and seat of each piece. Designed to be both comfortable and tactile, and to work in an array of different settings, the Group sectional sofa is a versatile design that can be configured in multiple different ways.