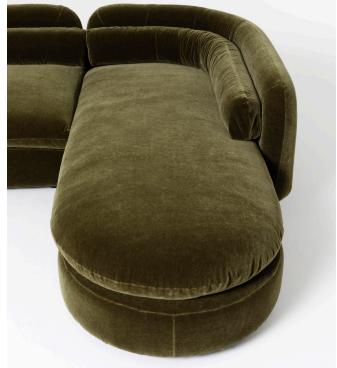

## Group Sectional Philippe Malouin

A design that uses primary shapes in a concise way to form the base, back and seat of each piece. Designed to be both comfortable and tactile, and to work in an array of different settings, the Group sectional sofa is a versatile design that can be configured in multiple different ways.