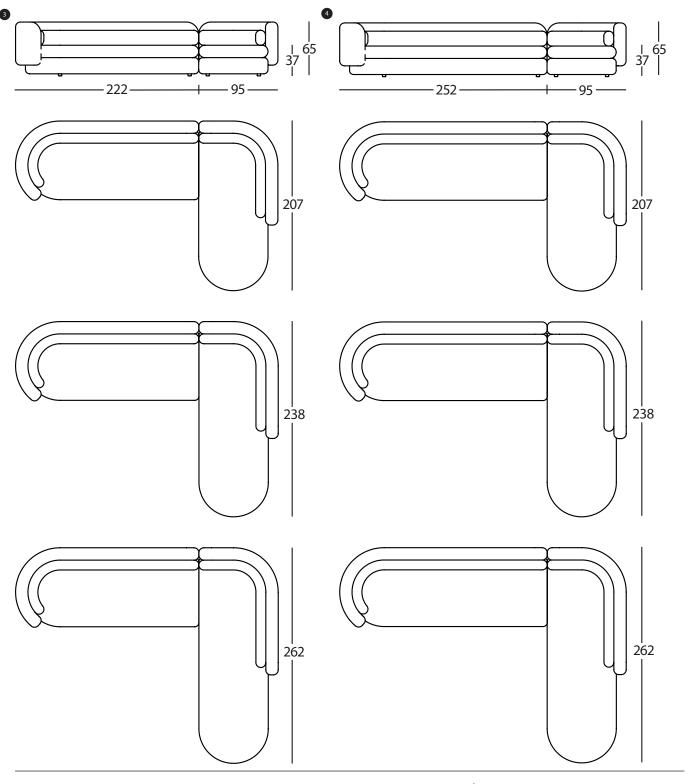

FSC solid beech and birch plywood frame. Multiple sizes and configurations available, including bespoke dimensions

www.scp.co.uk SCPLtd

Group Sectional Philippe Malouin

- 2.5 seat sectional
- 2 3 seat sectional

Group Sectional Philippe Malouin

- 3.5 seat sectional
- 4 4 seat sectional