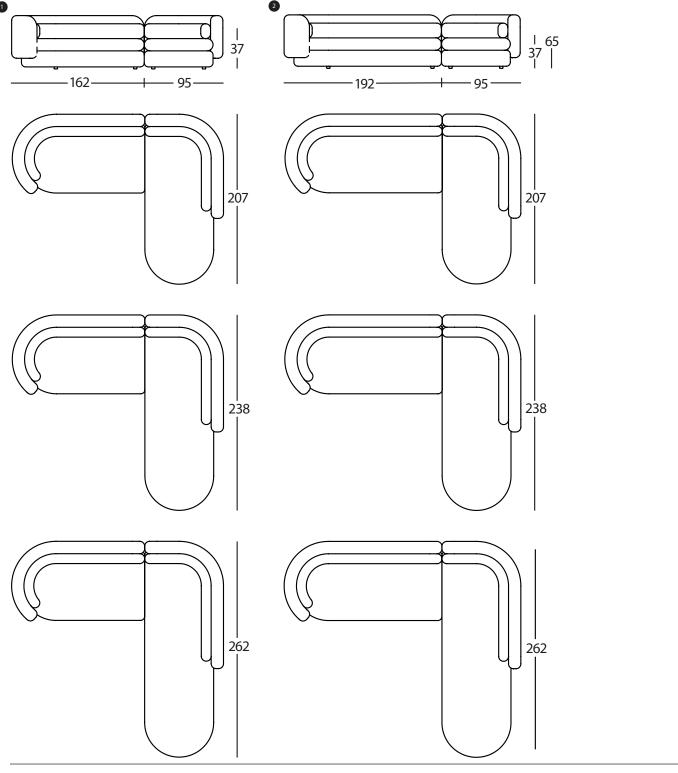

FSC solid beech and birch plywood frame. Multiple sizes and configurations available, including bespoke dimensions

www.scp.co.uk SCPLtd

Group Sectional Philippe Malouin

- 2.5 seat sectional
- 2 3 seat sectional

Group Sectional Philippe Malouin

- 3.5 seat sectional
- 4 4 seat sectional