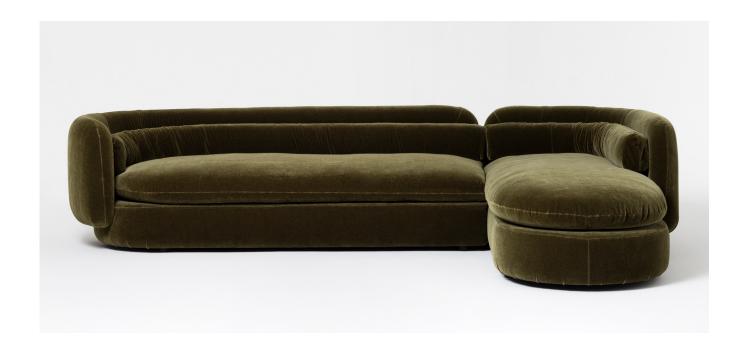

## Group Sectional Philippe Malouin

A design that uses primary shapes in a concise way to form the base, back and seat of each piece. Designed to be both comfortable and tactile, and to work in an array of different settings, the Group sectional sofa is a versatile design that can be configured in multiple different ways.

FSC solid beech and birch plywood frame. Multiple sizes and configurations available, including bespoke dimensions

www.scp.co.uk SCPLtd

Group Sectional Philippe Malouin

- 2.5 seat sectional
- 2 3 seat sectional