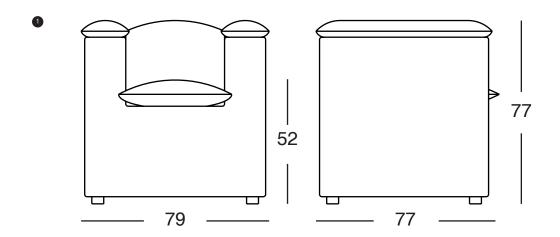

## Topper Philippe Malouin

An almost square club chair that deconstructs the idea of cushions with the application of fixed feather toppers on all its horizontal surfaces.

This concise design has a resolutely modern look, yet a novel character all its own. Sketched into life after Malouin saw a well-executed mattress topper detail, the intention of this piece is to combine a traditional sprung timber frame with a simple form and clear visual references to comfort; the feather filled toppers.

www.scp.co.uk SCP Ltd

Topper Philippe Malouin 1 Armchair