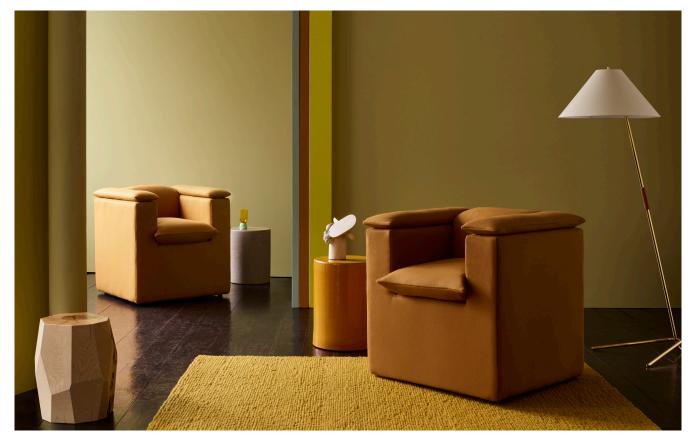

## Topper Philippe Malouin

An almost square club chair that deconstructs the idea of cushions with the application of fixed feather toppers on all its horizontal surfaces.

This concise design has a resolutely modern look, yet a novel character all its own. Sketched into life after Malouin saw a well-executed mattress topper detail, the intention of this piece is to combine a traditional sprung timber frame with a simple form and clear visual references to comfort; the feather filled toppers.

www.scp.co.uk SCP Ltd

Topper Philippe Malouin 1 Armchair