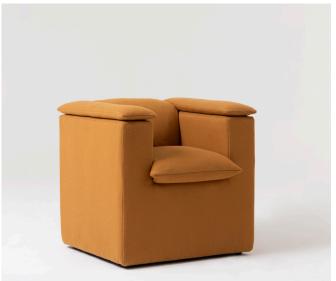

## Topper Philippe Malouin

An almost square club chair that deconstructs the idea of cushions with the application of fixed feather toppers on all its horizontal surfaces.

This concise design has a resolutely modern look, yet a novel character all its own. Sketched into life after Malouin saw a well-executed mattress topper detail, the intention of this piece is to combine a traditional sprung timber frame with a simple form and clear visual references to comfort; the feather filled toppers.

www.scp.co.uk SCP Ltd

Topper Philippe Malouin 1 Armchair