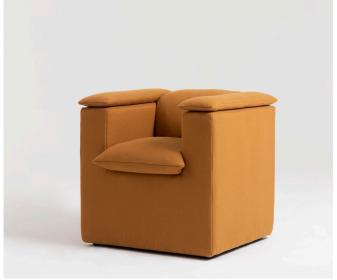

## Topper Philippe Malouin

An almost square club chair that deconstructs the idea of cushions with the application of fixed feather toppers on all its horizontal surfaces.

This concise design has a resolutely modern look, yet a novel character all its own. Sketched into life after Malouin saw a well-executed mattress topper detail, the intention of this piece is to combine a traditional sprung timber frame with a simple form and clear visual references to comfort; the feather filled toppers.

www.scp.co.uk SCP Ltd

Topper Philippe Malouin 1 Armchair